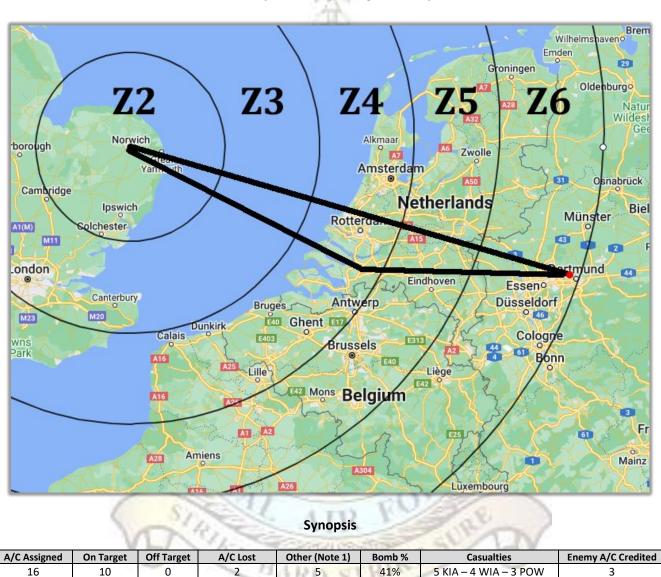

TTN Online Campaign Campaign 3, Mission 20 – Castrop, Germany – 10/11 Sept. 1944 Overall Stats

**Castrop, Germany Navigation Map** 

## TTN Online Campaign Campaign 3, Mission 20 – Castrop, Germany – 10/11 Sept. 1944 Overall Stats

## TTN Online Campaign Campaign 3, Mission 20 – Castrop, Germany – 10/11 Sept. 1944 Overall Stats

Photo from: https://www.bombercommandmuseumarchives.ca/